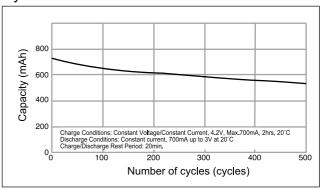

# CGA533048 Lightweight prismatic model

# External Dimensions (mm)



#### **Specifications**

| Nominal Voltage      |           | 3.6V          |
|----------------------|-----------|---------------|
| Standard Capacity *1 |           | 750mAh        |
| Dimensions *2        | Thickness | 5.35+0/-0.6mm |
|                      | Width     | 30.0+0/-0.6mm |
|                      | Height    | 48.1+0/-1.0mm |
|                      | Weight    | Approx.16.5g  |

<sup>\*1</sup> After a fresh battery has been charged at constant voltage/constant current(4.2V, Max.700mA, 2hrs, 20°C), the average of the capacity (ending voltage of 3V at 20°C) that is discharged at a standard current (140mA).

## **Discharge Characteristics**





### Charge Characteristics



#### Cycle Life Characteristics



<sup>\*2</sup> Dimensions of a fresh battery