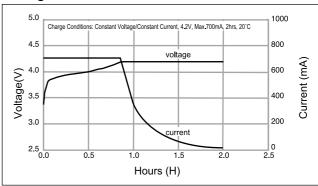

# CGA533048 Lightweight prismatic model

# External Dimensions (mm)



#### **Specifications**

| Nominal Voltage      |           | 3.6V          |
|----------------------|-----------|---------------|
| Standard Capacity *1 |           | 750mAh        |
| Dimensions *2        | Thickness | 5.35+0/-0.6mm |
|                      | Width     | 30.0+0/-0.6mm |
|                      | Height    | 48.1+0/-1.0mm |
|                      | Weight    | Approx.16.5g  |

<sup>\*1</sup> After a fresh battery has been charged at constant voltage/constant current(4.2V, Max.700mA, 2hrs, 20°C), the average of the capacity (ending voltage of 3V at 20°C) that is discharged at a standard current (140mA).

## **Discharge Characteristics**





### Charge Characteristics



#### Cycle Life Characteristics



<sup>\*2</sup> Dimensions of a fresh battery