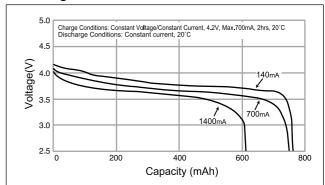

# CGA533048 Lightweight prismatic model

# External Dimensions (mm)



#### **Specifications**

| Nominal Voltage      |           | 3.6V          |
|----------------------|-----------|---------------|
| Standard Capacity *1 |           | 750mAh        |
| Dimensions *2        | Thickness | 5.35+0/-0.6mm |
|                      | Width     | 30.0+0/-0.6mm |
|                      | Height    | 48.1+0/-1.0mm |
|                      | Weight    | Approx.16.5g  |

<sup>\*1</sup> After a fresh battery has been charged at constant voltage/constant current(4.2V, Max.700mA, 2hrs, 20°C), the average of the capacity (ending voltage of 3V at 20°C) that is discharged at a standard current (140mA).

## **Discharge Characteristics**





### Charge Characteristics



#### Cycle Life Characteristics



<sup>\*2</sup> Dimensions of a fresh battery