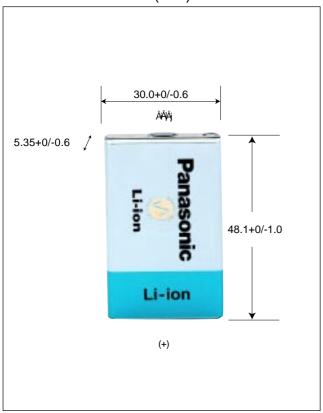

# CGA533048 Lightweight prismatic model

# External Dimensions (mm)

#### **Specifications**

| Nominal Voltage      |           | 3.6V          |
|----------------------|-----------|---------------|
| Standard Capacity *1 |           | 750mAh        |
| Dimensions *2        | Thickness | 5.35+0/-0.6mm |
|                      | Width     | 30.0+0/-0.6mm |
|                      | Height    | 48.1+0/-1.0mm |
|                      | Weight    | Approx.16.5g  |

<sup>\*1</sup> After a fresh battery has been charged at constant voltage/constant current(4.2V, Max.700mA, 2hrs, 20°C), the average of the capacity (ending voltage of 3V at 20°C) that is discharged at a standard current (140mA).