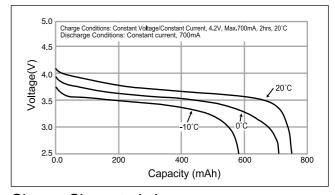

# CGA533048 Lightweight prismatic model

# External Dimensions (mm)



#### **Specifications**

| Nominal Voltage      |           | 3.6V          |
|----------------------|-----------|---------------|
| Standard Capacity *1 |           | 750mAh        |
| Dimensions *2        | Thickness | 5.35+0/-0.6mm |
|                      | Width     | 30.0+0/-0.6mm |
|                      | Height    | 48.1+0/-1.0mm |
|                      | Weight    | Approx.16.5g  |

<sup>\*1</sup> After a fresh battery has been charged at constant voltage/constant current(4.2V, Max.700mA, 2hrs, 20°C), the average of the capacity (ending voltage of 3V at 20°C) that is discharged at a standard current (140mA).

## **Discharge Characteristics**





### Charge Characteristics



#### Cycle Life Characteristics



<sup>\*2</sup> Dimensions of a fresh battery